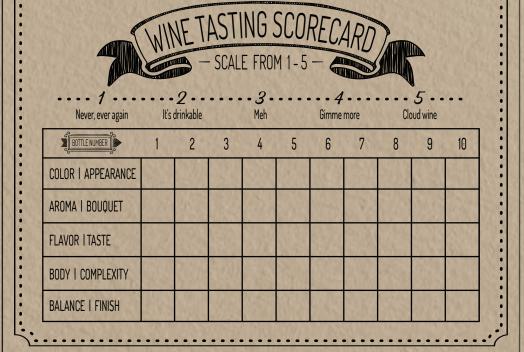

# TENTED FOOD LABELS

| Never, ever again  |       | drinkable |   | Meh |     | Gimme |      |     | oud wine |     |
|--------------------|-------|-----------|---|-----|-----|-------|------|-----|----------|-----|
| BOTTLE NUMBER      | 1     | 2         | 3 | 4   | 5   | 6     | 7    | 8   | 9        | 10  |
| COLOR   APPEARANCE |       | 185       |   |     |     | 100   |      |     | 8        |     |
| AROMA I BOUQUET    | 11/22 |           |   | MAR | 188 |       |      | No. |          |     |
| FLAVOR I TASTE     |       |           |   |     |     |       |      | 100 | ABS      |     |
| BODY I COMPLEXITY  |       |           |   |     |     |       |      |     | 100      | 333 |
| BALANCE I FINISH   | SIC   | 1         |   | W/A | 921 |       | 3000 |     |          |     |