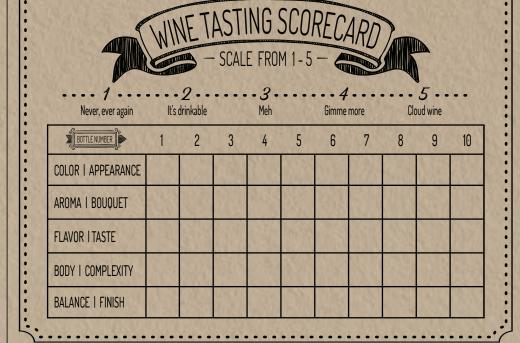

# TENTED FOOD LABELS

| Never, ever again  |       | drinkable |   | Meh |     | Gimme |      |     | oud wine |     |
|--------------------|-------|-----------|---|-----|-----|-------|------|-----|----------|-----|
| BOTTLE NUMBER      | 1     | 2         | 3 | 4   | 5   | 6     | 7    | 8   | 9        | 10  |
| COLOR   APPEARANCE |       | 185       |   |     |     | 100   |      |     | 8        |     |
| AROMA I BOUQUET    | 11/22 |           |   | MAR | 188 |       |      | No. |          |     |
| FLAVOR I TASTE     |       |           |   |     |     |       |      | 100 | ABS      |     |
| BODY I COMPLEXITY  |       |           |   |     |     |       |      |     | 100      | 333 |
| BALANCE I FINISH   | SIC   | 1         |   | W/A | 921 |       | 3000 |     |          |     |

## Appearance:

Here's your chance to judge based on appearances with everyone's blessing. Note the color, viscosity, sediment, and any 'legs' left on the side of the glass.

## Aroma:

Get your nose in that glass and draw a good, long sniff. What do you detect? Florals? Smoke? Fruit? Wet dog?

## Taste:

Finally, the good part! Is the wine balanced, mild, or strong?
Is it sweet? Herby? Dry? Do you like it, or want to move on?

### Finish:

Did the flavors hang around after you swallowed? Did they change at all? Did you detect hints of anything new?

## Overall:

Did you like it? Would you be proud serve this wine to guests at your own party, or is it better used as fertilizer?

gee.

Dee

gee

99ees

gee.

gee.