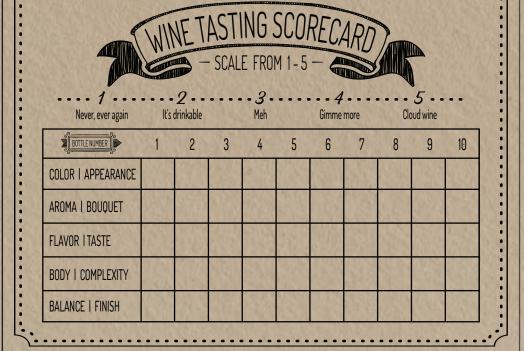

# TENTED FOOD LABELS

| Never, ever again  |       | drinkable |   | Meh |     | Gimme |      |     | oud wine |     |
|--------------------|-------|-----------|---|-----|-----|-------|------|-----|----------|-----|
| BOTTLE NUMBER      | 1     | 2         | 3 | 4   | 5   | 6     | 7    | 8   | 9        | 10  |
| COLOR   APPEARANCE |       | 185       |   |     |     | 100   |      |     | 8        |     |
| AROMA I BOUQUET    | 11/22 |           |   | MAR | 188 |       |      | No. |          |     |
| FLAVOR I TASTE     |       |           |   |     |     |       |      | 100 | ABS      |     |
| BODY I COMPLEXITY  |       |           |   |     |     |       |      |     | 100      | 333 |
| BALANCE I FINISH   | SIC   | 1         |   | W/A | 921 |       | 3000 |     |          |     |

## Appearance:

Here's your chance to judge based on appearances with everyone's blessing. Note the color, viscosity, sediment, and any 'legs' left on the side of the glass.

## Aroma:

Get your nose in that glass and draw a good, long sniff. What do you detect? Florals? Smoke? Fruit? Wet dog?

## Taste:

Finally, the good part! Is the wine balanced, mild, or strong?
Is it sweet? Herby? Dry? Do you like it, or want to move on?

### Finish:

Did the flavors hang around after you swallowed? Did they change at all? Did you detect hints of anything new?

## Overall:

Did you like it? Would you be proud serve this wine to guests at your own party, or is it better used as fertilizer?

gee.

Dee

gee

99ees

gee.

gee.